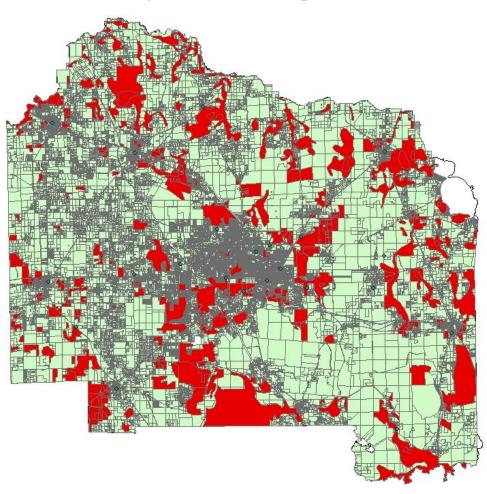

sup>nd</sup> and 3<sup>rd</sup> Criteria

#### **Necessities:**

- 1. Demographics:
  - Senior citizens 65 years and older.
- 2. Public Services:
  - Bus routes.
  - Hospitals.
  - Fire stations.
- 3. Geography:
  - Parks and recreation.
  - Lakes.
  - Municipality boundaries.





#### **Data Layers Used Distinguishing Attributes** municipalities parcels Geography lakes majrds (major roads) alachua county boundaries hazardous waste sewage\_treatment Limitations solid waste superfund conservation areas Ala\_empl\_infoUSA (Alachua county businesses) fire\_dept **Public Services** transit\_routes (bus routes) hospitals schools Demographics cenblk01 (census blocks)

#### Hazard areas defined by varying distances.



#### **Bad Parcels:**

All restriction criteria merged into one shape-file.



### **Target Demographics:**

- Citizens 65 years and older



# From Good & Bad to Target



# From Target To Final



# **Narrowing Selected Features**

By limitations

By fire s

By hosp

By scho

By bus 1

By squa

By acreage



# Narrowed By Usage: 26 Parcels Left



# Narrowed By Cost: 3 Parcels Left







Site 1



Site 2



Site 3