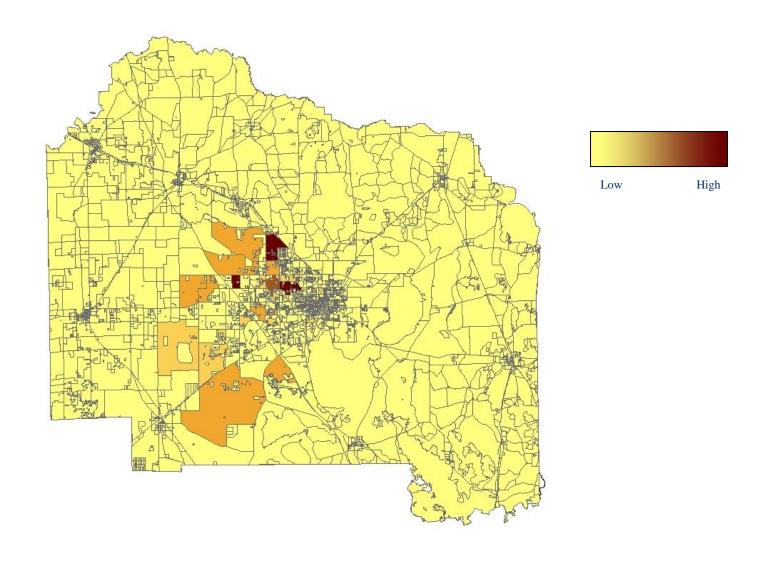

- 1. Demographics:
  - Senior citizens 65 years and older.
- 2. Public Services:
  - Bus routes.
  - Hospitals.
  - Fire stations.
- 3. Geography:
  - Parks and recreation.
  - Lakes.
  - Municipality boundaries.





#### **Data Layers Used Distinguishing Attributes** municipalities parcels Geography lakes majrds (major roads) alachua county boundaries hazardous waste sewage\_treatment Limitations solid waste superfund conservation areas Ala\_empl\_infoUSA (Alachua county businesses) fire\_dept **Public Services** transit\_routes (bus routes) hospitals schools Demographics cenblk01 (census blocks)

#### Hazard areas defined by varying distances.



#### **Bad Parcels:**

All restriction criteria merged into one shape-file.



### **Target Demographics:**

- Citizens 65 years and older



# From Good & Bad to Target



# From Target To Final



# **Narrowing Selected Features**

By limitations

By fire s

By hosp

By scho

By bus 1

By squa

By acreage



# Narrowed By Usage: 26 Parcels Left



# Narrowed By Cost: 3 Parcels Left







Site 1



Site 2



Site 3