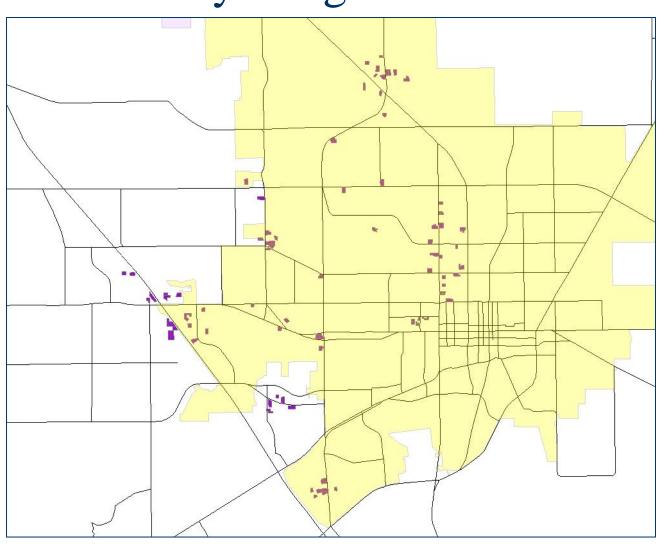

ies.





#### **Data Layers Used Distinguishing Attributes** municipalities parcels Geography lakes majrds (major roads) alachua county boundaries hazardous waste sewage\_treatment Limitations solid waste superfund conservation areas Ala\_empl\_infoUSA (Alachua county businesses) fire\_dept **Public Services** transit\_routes (bus routes) hospitals schools Demographics cenblk01 (census blocks)

#### Hazard areas defined by varying distances.



#### **Bad Parcels:**

All restriction criteria merged into one shape-file.



### **Target Demographics:**

- Citizens 65 years and older



# From Good & Bad to Target



# From Target To Final



# **Narrowing Selected Features**

By limitations

By fire s

By hosp

By scho

By bus 1

By squa

By acreage



# Narrowed By Usage: 26 Parcels Left



# Narrowed By Cost: 3 Parcels Left







Site 1



Site 2



Site 3