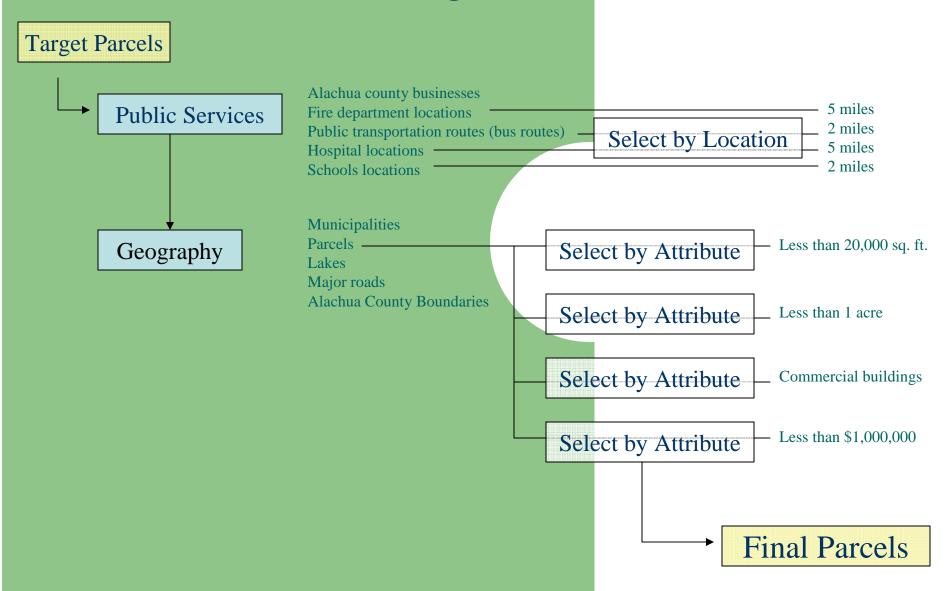

# From Target To Final

# **Narrowing Selected Features**

By limitations

By fire s

By hosp

By scho

By bus 1

By squa

By acreage

# Narrowed By Usage: 26 Parcels Left