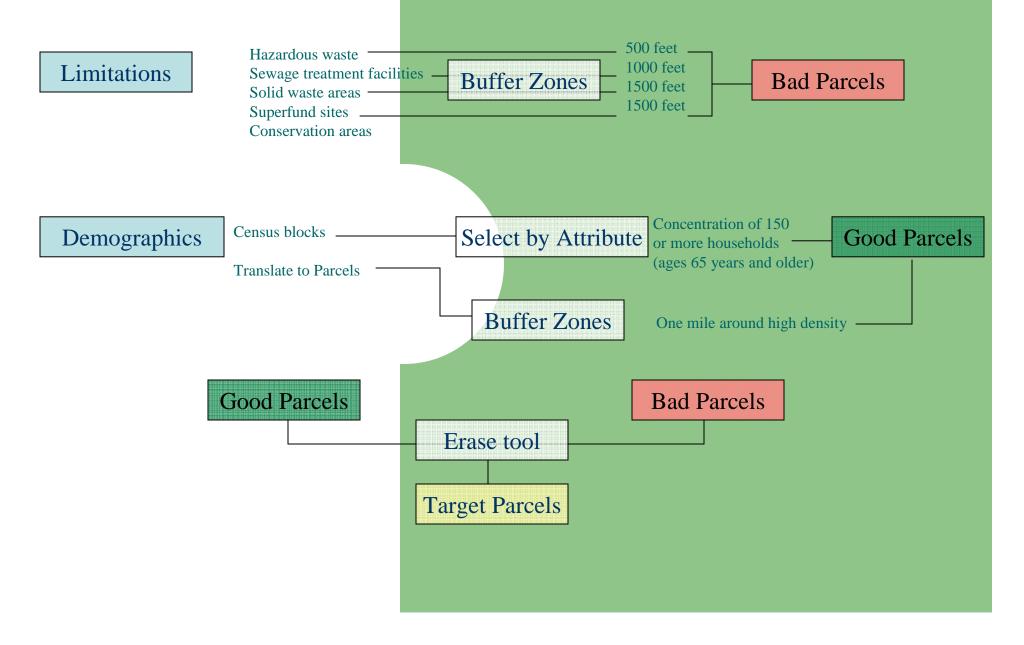

#### **Limitations:**

- 1. Hazardous Waste Zones.
- 2. Sewage Treatment Facilities.
- 3. Solid Waste Areas.
- 4. Conservation Areas.
- 5. Superfund Sites.

#### **Necessities:**

- 1. Demographics:
  - Senior citizens 65 years and older.
- 2. Public Services:
  - Bus routes.
  - Hospitals.
  - Fire stations.
- 3. Geography:
  - Parks and recreation.
  - Lakes.
  - Municipality boundaries.

#### **Bad Parcels:**

All restriction criteria merged into one shape-file.

### **Target Demographics:**

- Citizens 65 years and older

# From Good & Bad to Target