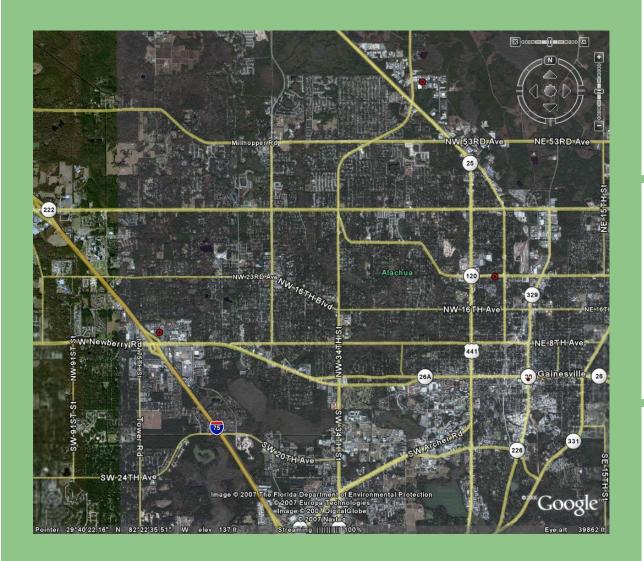

guishing Attributes** municipalities parcels Geography lakes majrds (major roads) alachua county boundaries hazardous waste sewage\_treatment Limitations solid waste superfund conservation areas Ala\_empl\_infoUSA (Alachua county businesses) fire\_dept **Public Services** transit\_routes (bus routes) hospitals schools Demographics cenblk01 (census blocks)

#### Hazard areas defined by varying distances.



#### **Bad Parcels:**

All restriction criteria merged into one shape-file.



### **Target Demographics:**

- Citizens 65 years and older



# From Good & Bad to Target



# From Target To Final



# **Narrowing Selected Features**

By limitations

By fire s

By hosp

By scho

By bus 1

By squa

By acreage



# Narrowed By Usage: 26 Parcels Left



# Narrowed By Cost: 3 Parcels Left







Site 1



Site 2



Site 3