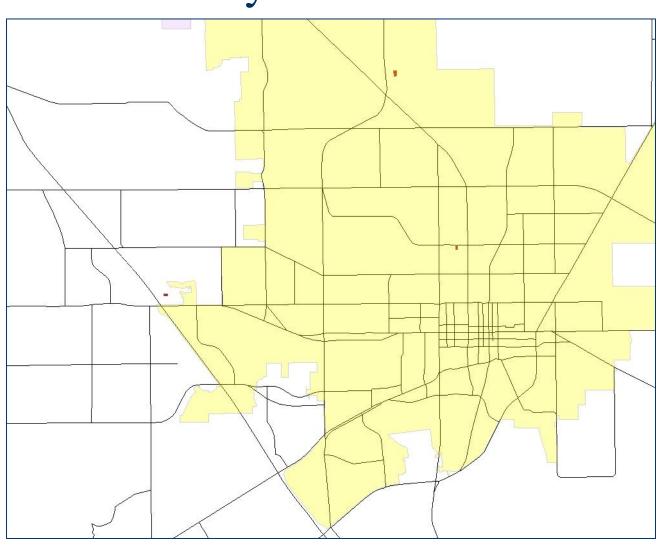

inguishing Attributes** municipalities parcels Geography lakes majrds (major roads) alachua county boundaries hazardous waste sewage\_treatment Limitations solid waste superfund conservation areas Ala\_empl\_infoUSA (Alachua county businesses) fire\_dept **Public Services** transit\_routes (bus routes) hospitals schools Demographics cenblk01 (census blocks)

#### Hazard areas defined by varying distances.



#### **Bad Parcels:**

All restriction criteria merged into one shape-file.



### **Target Demographics:**

- Citizens 65 years and older



# From Good & Bad to Target



# From Target To Final



# **Narrowing Selected Features**

By limitations

By fire s

By hosp

By scho

By bus 1

By squa

By acreage



# Narrowed By Usage: 26 Parcels Left



# Narrowed By Cost: 3 Parcels Left







Site 1



Site 2



Site 3