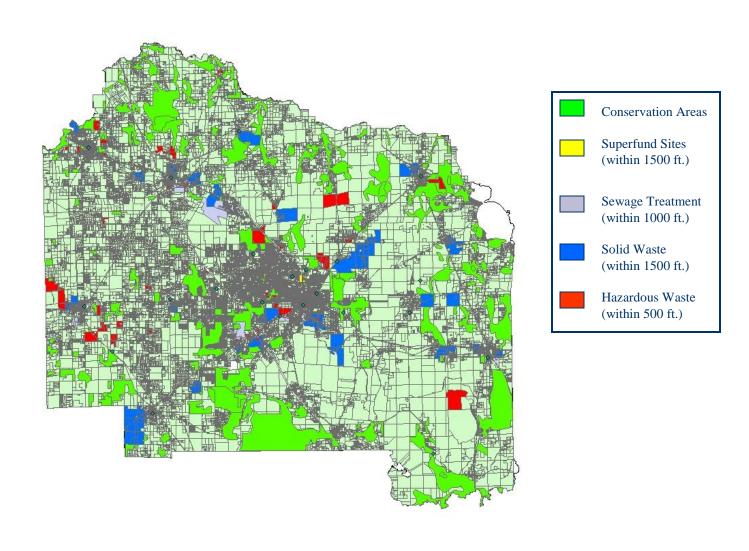

#### **Limitations:**

- 1. Hazardous Waste Zones.
- 2. Sewage Treatment Facilities.
- 3. Solid Waste Areas.
- 4. Conservation Areas.
- 5. Superfund Sites.

#### Hazard areas defined by varying distances.

#### **Bad Parcels:**

All restriction criteria merged into one shape-file.